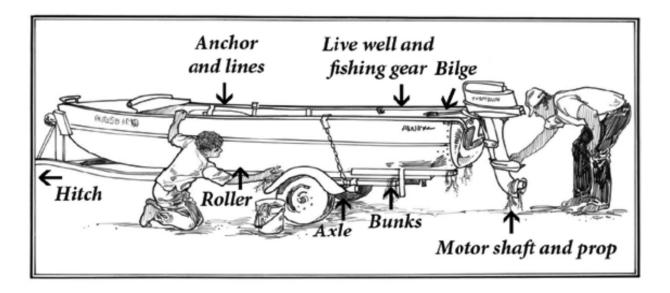

## STOP AQUATIC HITCHHIKERS

Aquatic Invasive Species such as Eurasian watermilfoil, Asian clam and spiny water flea can spread between waterbodies on boating and fishing equipment that has not been cleaned, drained and dried. Help protect Maine waters by following the simple steps below.

**CLEAN** off all plants (even small fragments), animals and mud from boat, trailer, and equipment.

**RAIN** water from boat, motor, bilge, live wells and other equipment well away from water.

RY boat and gear completely to kill hard to see small-bodied organisms. If you can't dry equipment, rinsing with hot, high pressure water will also remove many small-bodied organisms.